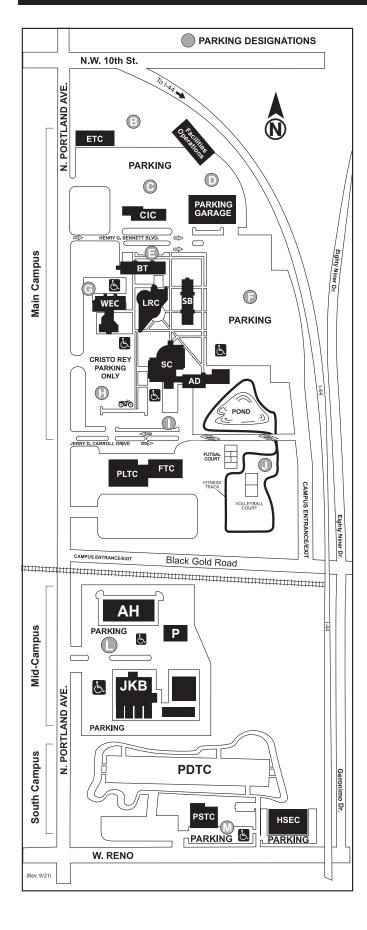

# **Campus Map and Buildings**

900 N Portland Ave., Oklahoma City, OK 73107 | (405) 947-4421 | info@osuokc.edu

## **ETC - Engineering Technology Center**

First Floor - Room 123

• Division of Science, Technology, Engineering and Mathematics (STEM)

# **BT** - Business Technologies

First Floor - Room 100

Campus Security (Lost & Found)
First Floor - Room 105

Information Systems & Technologies Department

#### **LRC-** Learning Resource Center

First Floor - Lobby

- Technology Support Center (Help Desk)
- Second Floor
- Division of Initial College Studies
- Student Success & Opportunity Center
- Student Computer & Tutoring
- **Third Floor**
- Division of Liberal Arts
- Fourth Floor
- Library

# **SB** - Science Building

Third Floor - 300 • Science Department

SC - Student Center

#### First Floor

 Admissions, Registrar Services, Academic Advisement, Disability Services and Diversity, Veteran Services

• Financial Aid and Scholarships, Testing and Assessment, Student Engagement Second Floor

- Bookstore, Project SOAR, Student Government Association Office, The Hub Third Floor
- Conference Rooms, Campus Events Office

## **AD** - Administration

#### First Floor

· Health & Wellness Counselor, Print & Mail Services, Wellness Center

Second Floor

- Business Services
- President's Office, Academic Affairs

## **AH - Allied Health**

First Floor - 1223

Division of Health Sciences

#### JKB - John Kirkpatrick Building

- First Floor
- Division of Business & Agriculture Technologies
- Business Administration, Horticulture
- Second Floor
- Veterinary Technology Department

## **PSTC - Public Safety Training Center**

- Second Floor Room 210
- Public Safety Department

# **HSEC - Human Services Education Center**

- Division of Human Services
- Early Care Education, Interpreter Training, Social Services Department