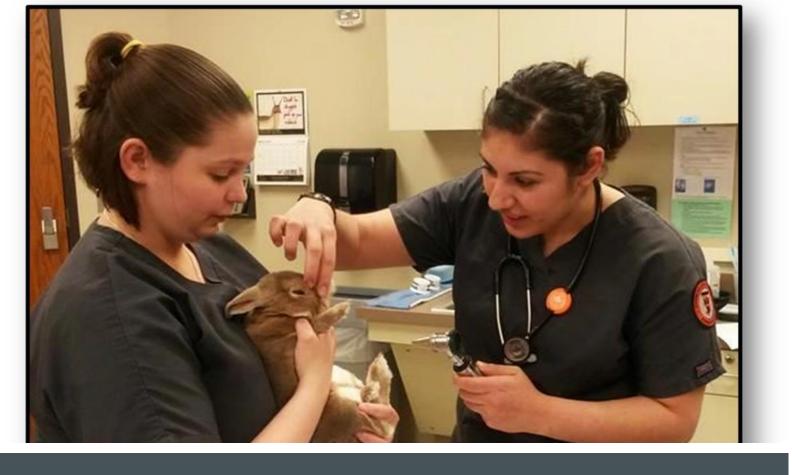

- \* = prerequisite for admission into the veterinary technology program
- Minimum of C or better required in all courses

### **CURRICULUM**

#### First Semester (Fall)

- VT 1112 Breeds, Restraint & First Aid
- VT 1224 VT Physiology
- VT 1213 Laboratory Techniques I

#### Second Semester (Spring)

- VT 1124 VT Anatomy
- VT 1403 Animal Reproduction, Production and Nutrition
- VT 1423 Laboratory Techniques II

#### Third Semester (Fall)

- VT 2114 Clinics and Nursing
- VT 2233 VT Pharmacology
- VT 2413 Animal Pathology

#### Fourth Semester (Spring)

- VT 2213 Wild, Zoo & Lab Animal Care
- VT 2223 VT Radiology
- VT 2504 Advanced Clinics & Nursing

#### Fifth Semester (Summer)

- VT 2402 Clinic Management
- VT 2514 Preceptorship

## **SELECT COURSES**















## CLINICS AND NURSING



# WILD, ZOO, AND LAB ANIMAL MEDICINE