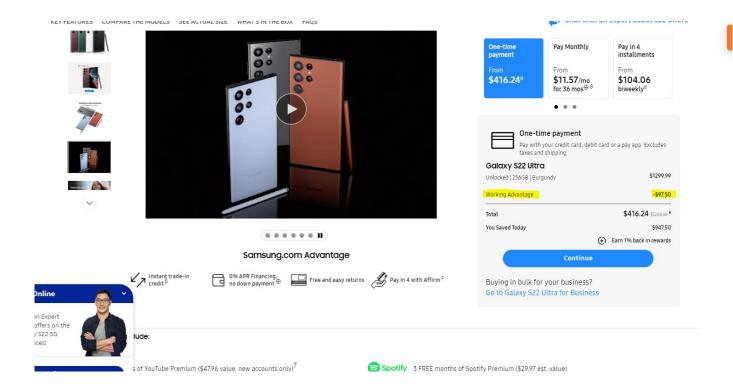

#### Amazing Offers This Week

Welcome , Austin | MY ACCOUNT | LOGOUT | NEED HELP |

The website will also offer discount's on certain brands such as "Samsung".

If you follow the links and log into the Samsung website it will show you a discount for working at OSU. Here you can see an example of this discount on Samsung's newest phone.