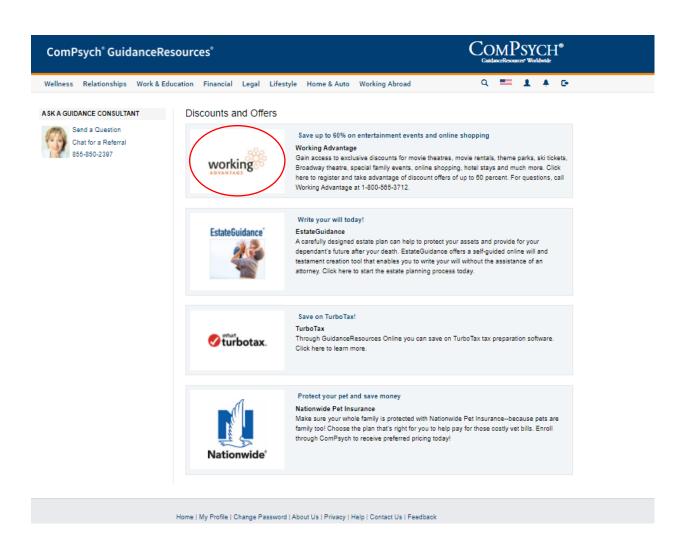

#### **ADDITIONAL TOOLS & RESOURCES**

Click on Working Advantage and create a login to access discounted tickets and travel opportunities.

GuidanceResources ComPsych is proud to offer you FREE access to the Working Advantage members-only program! This unique program gives you access to exclusive discounts and special offers to theme parks, shopping, movie tickets, hotels, broadway shows and much more - with savings up to 60% Off!

#### Some of the benefits include:

- Theme Park & Amusement Park Tickets
- Online Shopping and Service Discounts
- Broadway Theatre
- Movie Tickets
- Ski Tickets